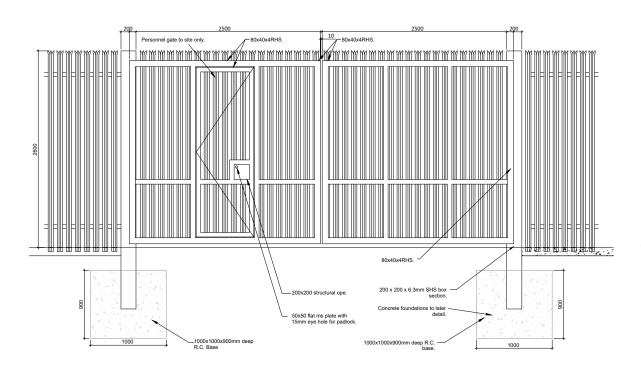

Typical palisade fencing details - elevation

Gate elevation
Scale 1:50

Typical palisade fencing details - section

- 1. Refer to ABP-314271-22.PL04-0.Proposed Site Layout, for location.

| Rev | Amendments      | Date     | Ву | Chk | Auth |  |  |
|-----|-----------------|----------|----|-----|------|--|--|
| 3   | General Updates | 19/01/24 | LB | DK  | AOB  |  |  |
| 4   | General Updates | 29/01/24 | LB | DK  | AOB  |  |  |