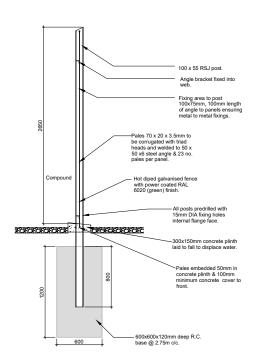

Typical palisade fencing details - elevation

Gate elevation
Scale 1:50

Typical palisade fencing details - section

- 1. Refer to ABP-314271-22.PL04-0.Proposed Site Layout, for location.

| Rev | Amendments      | Date     | Ву | Chk | Auth |  |  |
|-----|-----------------|----------|----|-----|------|--|--|
| 3   | General Updates | 19/01/24 | LB | DK  | AOB  |  |  |
| 4   | General Updates | 29/01/24 | LB | DK  | AOB  |  |  |