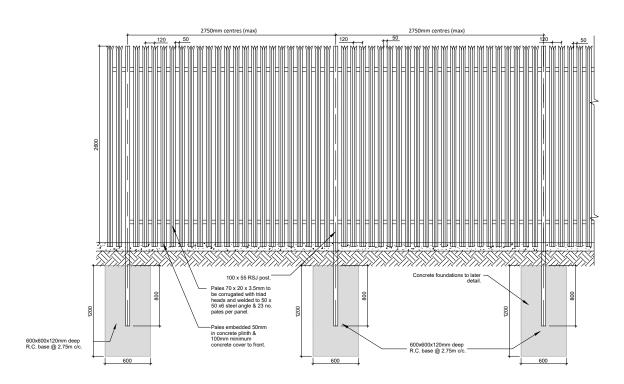

Typical palisade fencing details - elevation

Gate elevation
Scale 1:50

Typical palisade fencing details - section

- 1. Refer to ABP-314271-22.PL04-0.Proposed Site Layout, for location.

| Rev | Amendments      | Date     | Ву | Chk | Auth |  |  |
|-----|-----------------|----------|----|-----|------|--|--|
| 3   | General Updates | 19/01/24 | LB | DK  | AOB  |  |  |
| 4   | General Updates | 29/01/24 | LB | DK  | AOB  |  |  |